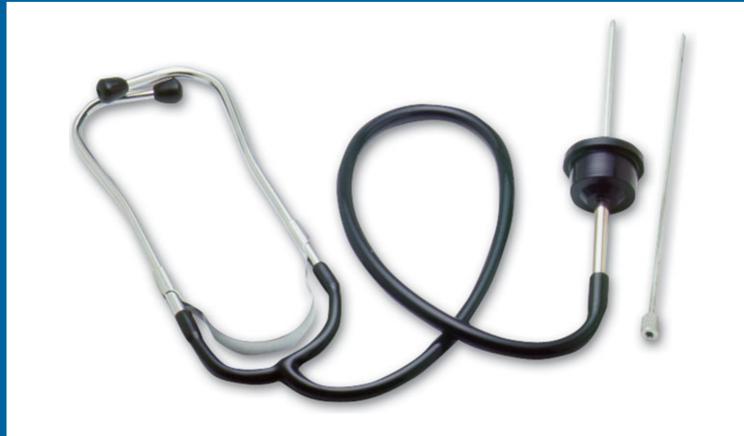

## **Mechanics Stethoscope**

Simple diagnostic tool for listening to engines, gearboxes and alternators. Complete with extended probe.

## **Additional Information**

- · Simple diagnostics tool for listening to engine, gearbox and alternators.
- · Complete with extended probe.
- · Professional mechanic quality.
- · Provides a fast and easy way to detect problems.
- · Plastic and rubber parts make this piece shock proof.